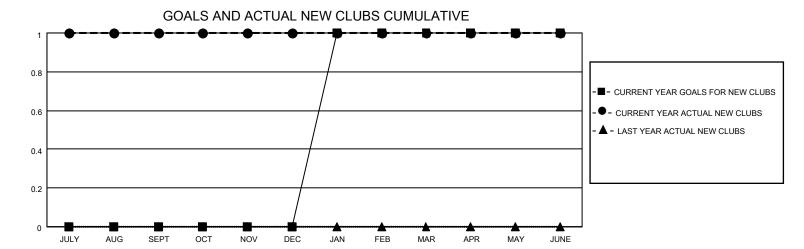

## District 14 L

| Clubs RESULTS FOR 2020-2021 |               |           |               | Members               |                         |                         |                                                    |  |
|-----------------------------|---------------|-----------|---------------|-----------------------|-------------------------|-------------------------|----------------------------------------------------|--|
|                             |               |           |               | RESULTS FOR 2020-2021 |                         |                         |                                                    |  |
| QUARTER                     | NEW CLUB GOAL | NEW CLUBS | DROPPED CLUBS | QUARTER ME            | MBER GROWTH NET<br>GOAL | MEMBER GROWTH<br>ACTUAL | DROPPED<br>MEMBERS ACTUAL<br>(including transfers) |  |
| JULY/AUG/SEPT               | 0             | 1         | 0             | JULY/AUG/SEPT         | 10                      | 36                      | 22                                                 |  |
| OCT/NOV/DEC                 | 0             | 0         | 0             | OCT/NOV/DEC           | 12                      | 16                      | 36                                                 |  |
| JAN/FEB/MAR                 | 1             | 0         | 0             | JAN/FEB/MAR           | 22                      | 18                      | 25                                                 |  |
| APR/MAY/JUNE                | 0             | 0         | 1             | APR/MAY/JUNE          | 15                      | 18                      | 59                                                 |  |