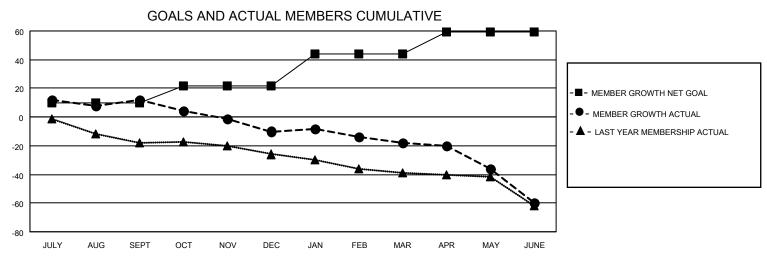

## District 14 L

| Clubs RESULTS FOR 2020-2021 |               |           |               | Members               |                         |                         |                                                    |  |
|-----------------------------|---------------|-----------|---------------|-----------------------|-------------------------|-------------------------|----------------------------------------------------|--|
|                             |               |           |               | RESULTS FOR 2020-2021 |                         |                         |                                                    |  |
| QUARTER                     | NEW CLUB GOAL | NEW CLUBS | DROPPED CLUBS | QUARTER ME            | MBER GROWTH NET<br>GOAL | MEMBER GROWTH<br>ACTUAL | DROPPED<br>MEMBERS ACTUAL<br>(including transfers) |  |
| JULY/AUG/SEPT               | 0             | 1         | 0             | JULY/AUG/SEPT         | 10                      | 36                      | 22                                                 |  |
| OCT/NOV/DEC                 | 0             | 0         | 0             | OCT/NOV/DEC           | 12                      | 16                      | 36                                                 |  |
| JAN/FEB/MAR                 | 1             | 0         | 0             | JAN/FEB/MAR           | 22                      | 18                      | 25                                                 |  |
| APR/MAY/JUNE                | 0             | 0         | 1             | APR/MAY/JUNE          | 15                      | 18                      | 59                                                 |  |